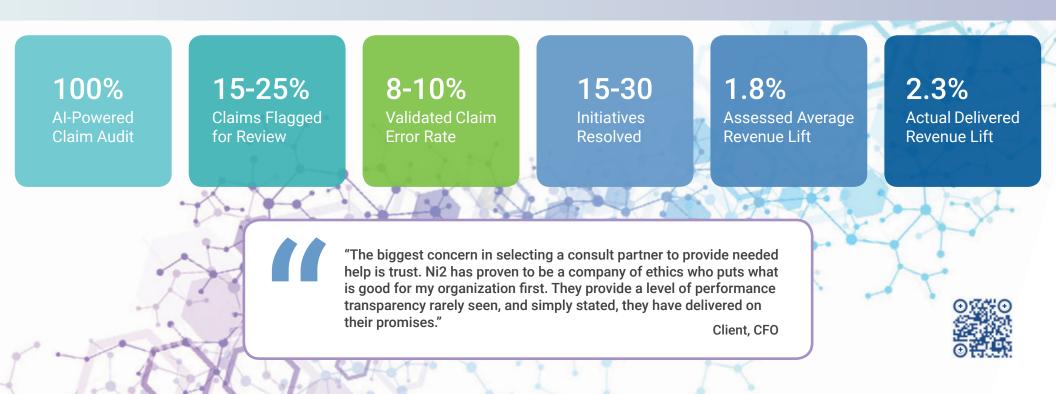

## **Overview: AI + Human Intelligence**

Ni2 conducts 100% Charge Capture audit of prior 12 month's claims using its "ChargeView" AI powered proprietary platform.

No client IT help required. Ni2 data experts can handle all data extraction & report generation.

Ni2's specialized auditors accountable for medical record reviews to validate results.

Ni2's experts own the assessment analysis.

No risk / no budget needed structure – all fees fully contingent on delivered client benefit.